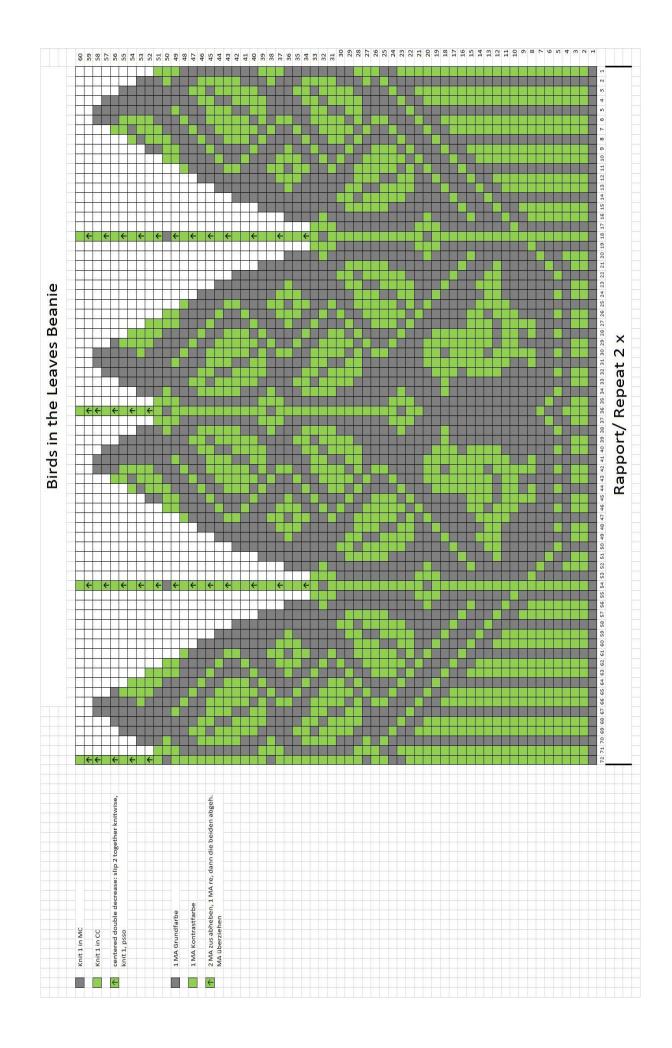

Change to the bigger needles. Work from **Chart**, beginning with Row 1 with color MC and CC. Follow chart from right to left repeating once more each row. (Repeat 2x). In the Row 34 begin decreasing, knit 3 together where shown, then continue to follow the pattern decreasing where indicated. When the crown becomes too small to work comfortably on the circular needle, switch to DPNs. At the end of the chart, you will have 8 sts remaining.