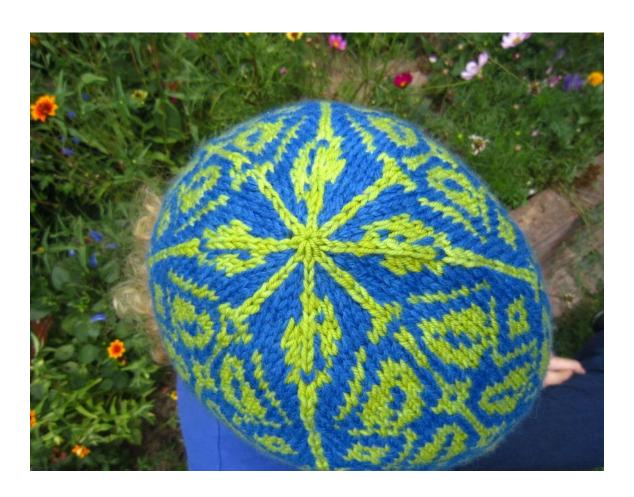

Change to the bigger needles. Work from **Chart**, beginning with Row 1 with color MC and CC. Follow chart from right to left repeating once more each row. (Repeat 2x). In the Row 34 begin decreasing, knit 3 together where shown, then continue to follow the pattern decreasing where indicated. When the crown becomes too small to work comfortably on the circular needle, switch to DPNs. At the end of the chart, you will have 8 sts remaining.