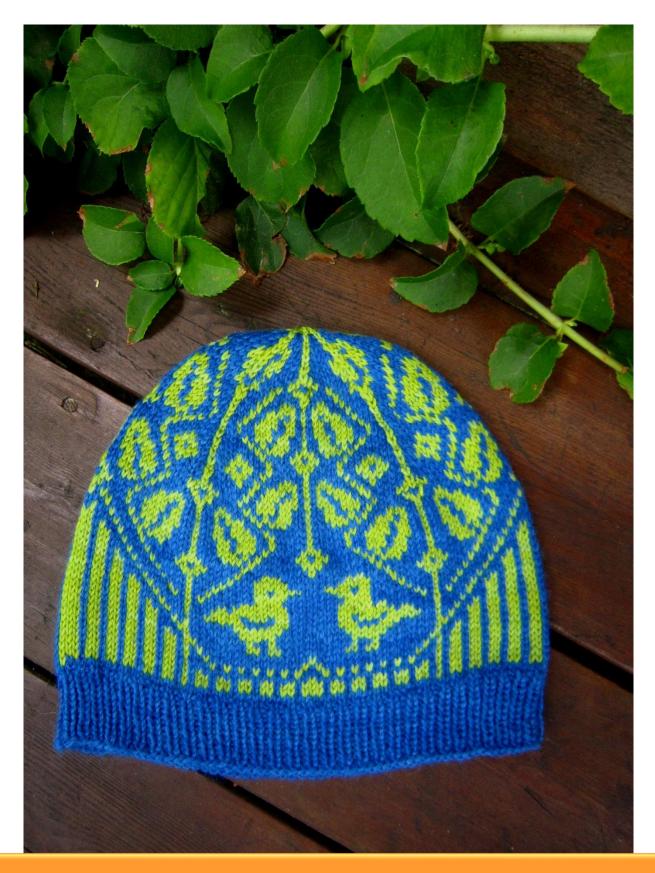

## Hat Birds in the Leaves

© Wollhandwerk - Dela Hausmann - 34396 Liebenau

**Materials:** approx. 50 g [1.8 oz] MC blue and 25 g [0.9 oz] CC lime sport weight wool yarn **Lifestyle Atelier Zitron** (Merino extrafine) (order # 2029, yardage 310 m/100g [340 yds/3.5 oz]) or **Unisono Atelier Zitron** ) (order # 2036, yardage 300 m/100g [328 yds/3.5 oz]); 3mm (UK 11/US 2-3) or 3,5mm(US 4) circular needles 40 cm/16 in, and 3mm or 3,5mm DPNs, 1 stitch marker.

**Size:** One size to fit an average adult head. Finished Size: height: 23cm/9in; circumference: 48cm/19in. If the hat feels to wide/tight use smaller/bigger needles.

Gauge: in colorwork pattern: 29 sts x 30 rows per 10 x 10 cm [4 x 4 in]