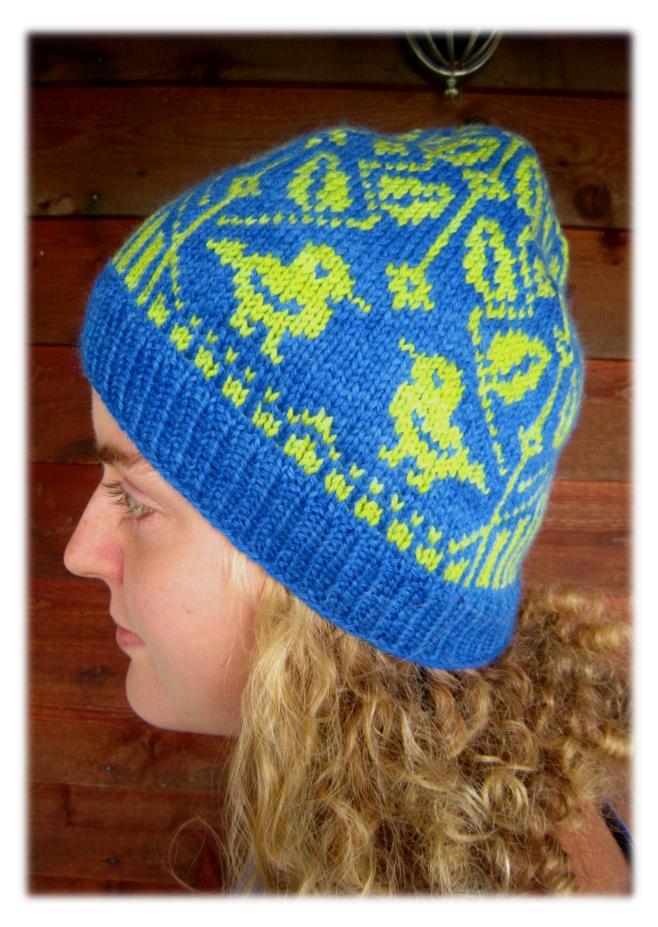

## Hat Birds in the Leaves

© Wollhandwerk - Dela Hausmann - 34396 Liebenau

**Materials:** approx. 50 g [1.8 oz] MC blue and 25 g [0.9 oz] CC lime sport weight wool yarn **Lifestyle Atelier Zitron** (Merino extrafine) (order # 2029, yardage 310 m/100g [340 yds/3.5 oz]) or **Unisono Atelier Zitron** ) (order # 2036, yardage 300 m/100g [328 yds/3.5 oz]); 3mm (UK 11/US 2-3) or 3,5mm(US 4) circular needles 40 cm/16 in, and 3mm or 3,5mm DPNs, 1 stitch marker.

**Size:** One size to fit an average adult head. Finished Size: height: 23cm/9in; circumference: 48cm/19in. If the hat feels to wide/tight use smaller/bigger needles.

Gauge: in colorwork pattern: 29 sts x 30 rows per 10 x 10 cm [4 x 4 in]

Change to the bigger needles. Work from **Chart**, beginning with Row 1 with color MC and CC. Follow chart from right to left repeating once more each row. (Repeat 2x). In the Row 34 begin decreasing, knit 3 together where shown, then continue to follow the pattern decreasing where indicated. When the crown becomes too small to work comfortably on the circular needle, switch to DPNs. At the end of the chart, you will have 8 sts remaining.